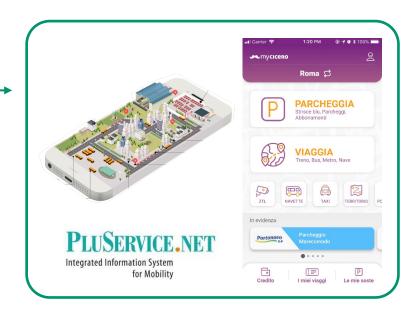

### Mobility as a Service in Kigali

Mobility services: from multiple information channels and payment options to...

A single app integrating information and payment for all modes, including electric ones