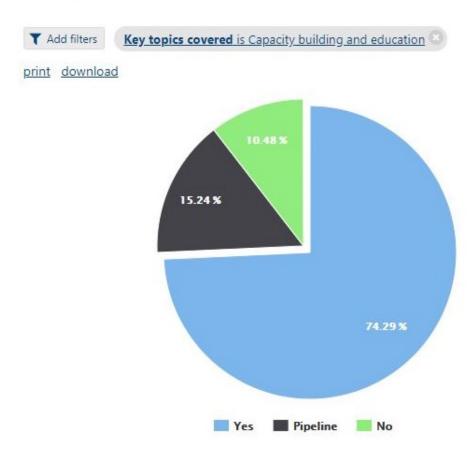

### CAPACITY BUILDING NEEDS

# Official Requests for Support from national governments

Nearly 100 requests on capacity building (from 24 countries), for example to:

- Develop and strengthen sectoral capacities
- Strengthen capacity around coordination
- Develop capacity development in formulating bankable projects
- Strengthen capacity to mobilize resources, including from the private sector
- Build capacity around data collection and reporting
- Exchange experiences on capacity-building across sectors and countries

## **CAPACITY BUILDING NEEDS**