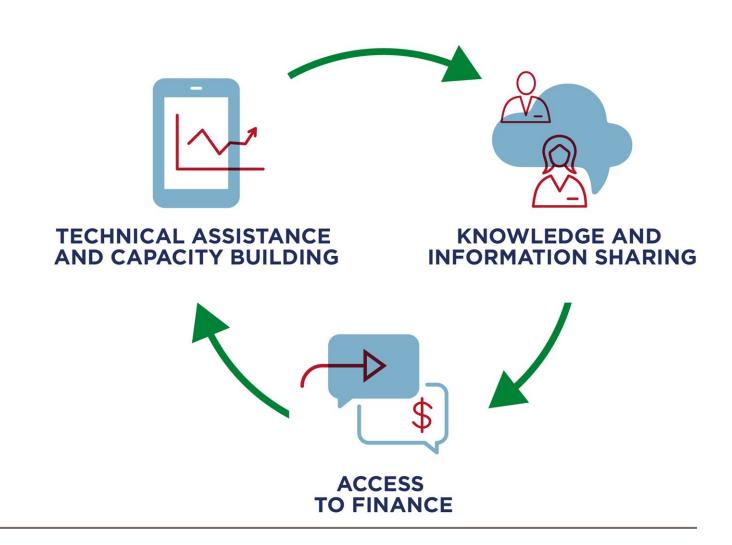

# NDC PARTNERSHIP APPROACH TO CAPACITY BUILDING

### **Through Country Engagement and Knowledge and Learning**

**Proactive** 