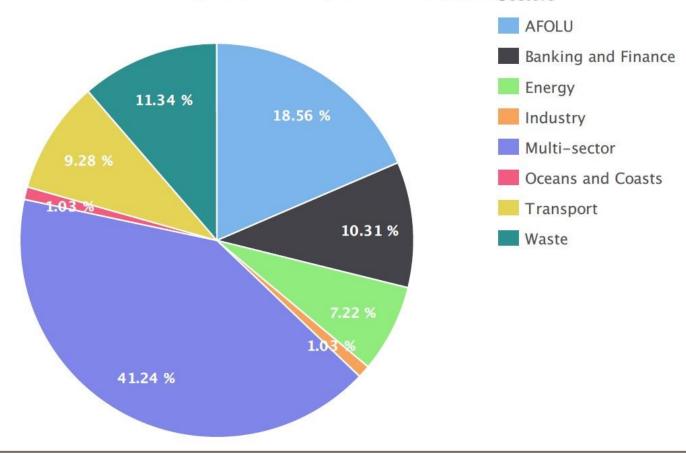

# Requests for capacity building and education by sector

Request areas per sector (chart)ectors